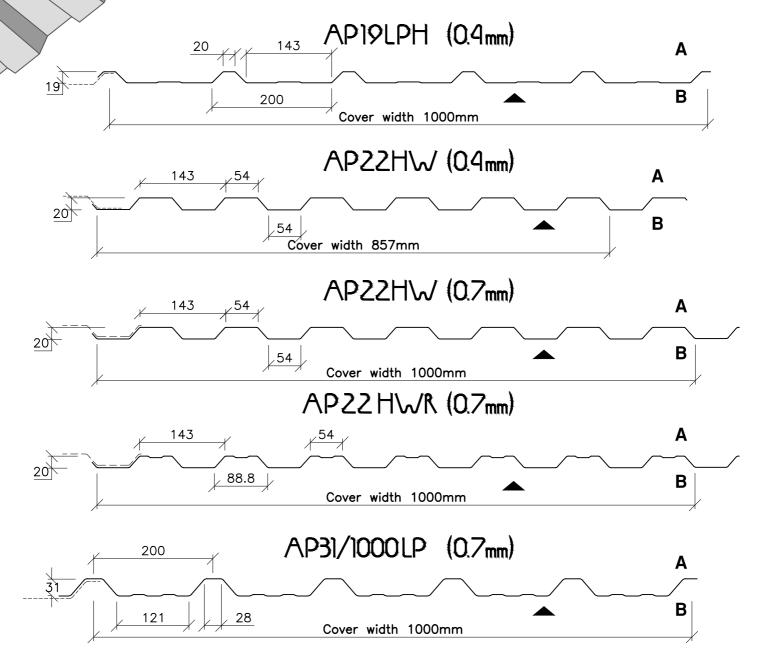

## LINER SHEETS

Denotes Normal Colour side

The normal length of sheet for handling purposes is 6m. Longer lengths can be supplied subject to negotiations.

We do not recommend sheet lengths in excess of 4.1m for profiles in 0.40mm thick steel — unless subject to customer responsibility.

Please note that all dimensions and thicknesses are nominal as coated and/or as finished, and are subject to coil and manufacturing tolerances.

Please consult our experienced staff for all technical enquiries. Whilst every endeavour is made to keep literature up to date, specifications may change without prior notice due to a policy of continued research and development.