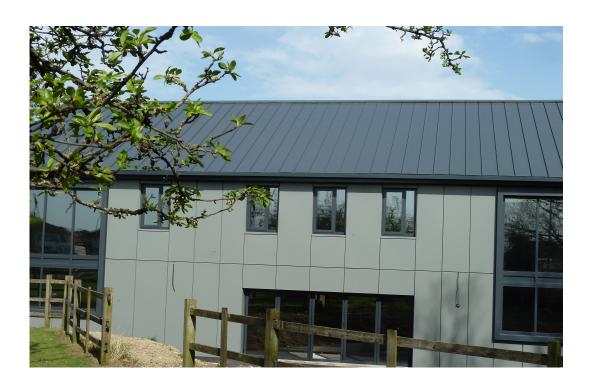

## Systems:

- 300m² of APL Snaploc™ 40/450 traditional standing seam built-up system in pre-coated aluminium
- 400m² of APL Slimwall™ flat-panel system in aluminium with a PPC coating
- APL Tritherm™ GALV subframe to support panel system onto block-work
- All fixings and accessories