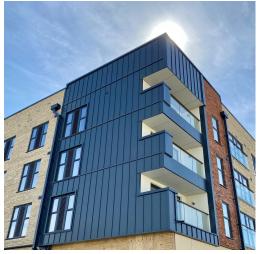

## Systems:

- 1,000m² of APL SnapLoc™ traditional standing seam system in steel with a RAL 7016 PUF coating
- APL Tritherm™ GALV sub-framing to APL SnapLoc™ areas
- All flashings, fixings and accessories

## **Building Location:**

Oxford