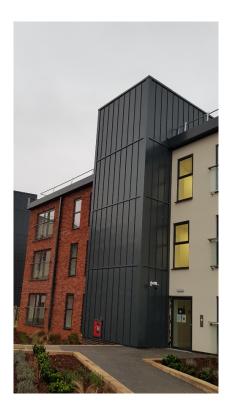

## Systems:

- 1,000m² of APL SnapLoc™ traditional standing seam system in steel with a RAL 7016 PUF coating
- APL Tritherm™ GALV sub-framing to APL SnapLoc™ areas
- All flashings, fixings and accessories

## **Building Location:**

Oxford