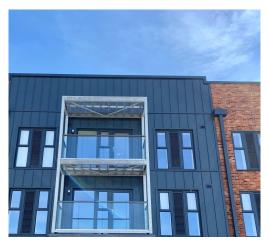

## Systems:

- 1,000m² of APL SnapLoc™ traditional standing seam system in steel with a RAL 7016 PUF coating
- APL Tritherm™ GALV sub-framing to APL SnapLoc™ areas
- All flashings, fixings and accessories

## **Building Location:**

Oxford