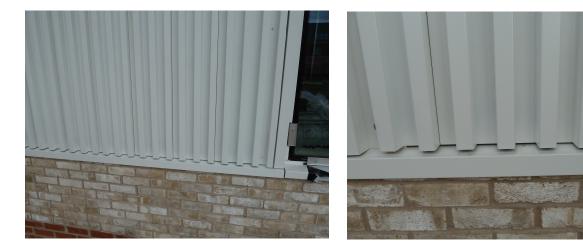

## Systems:

- 950m<sup>2</sup> of APL custom bespoke secret-fix castellated profile in aluminium with a PPC coating
- APL Tritherm<sup>™</sup> GALV subframe to support panel system onto SFS
- All flashings, fixings and accessories