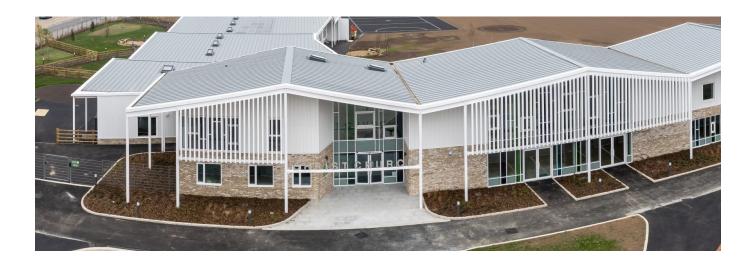

## **APL Case Study**

Project: Middlebeck School Date: 2021

Background:

- APL was specified by the architect, being engaged early in the design process
- The architects vision required numerous bespoke samples to be made, with an ultra-clean secret-fix version ultimately being chosen
- APL's strong production processes ensured all materials were delivered to site on time

## Systems:

- 950m<sup>2</sup> of APL custom bespoke secret-fix castellated profile in aluminium with a PPC coating
- APL Tritherm<sup>™</sup> GALV subframe to support panel system onto SFS
- All flashings, fixings and accessories

**Building Location:** 

• Newark

Page 1 of 1 Registered in England 01640903 VAT number: 974 888 932