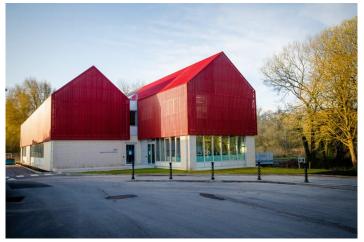

## **APL Case Study**

**Project: Innovation Centre, Marlborough College** 

Date: 2020

## Background:

- APL were specified by the architect at an early stage in the project, providing a number of samples with different perforations and in different colours
- APL's engineering team designed a bespoke aluminium sub-frame to minimise any window obstruction

## Systems:

- 1,600m² of AP45HR-Airwall™ perforated profile in aluminium with a Class 2 PPC coating to both sides
- Bespoke-design APL aluminium sub-frame coloured-matched to the Airwall™
- All fixings and accessories

## **Building Location:**

• Swindon