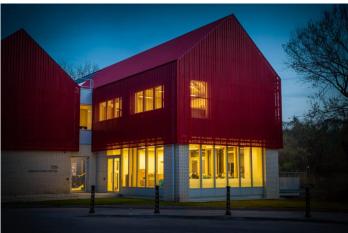

## **APL Case Study**

**Project: Innovation Centre, Marlborough College** 

Date: 2020

## Background:

- APL were specified by the architect at an early stage in the project, providing a number of samples with different perforations and in different colours
- APL's engineering team designed a bespoke aluminium sub-frame to minimise any window obstruction

## Systems:

- 1,600m² of AP45HR-Airwall™ perforated profile in aluminium with a Class 2 PPC coating to both sides
- Bespoke-design APL aluminium sub-frame coloured-matched to the Airwall™
- All fixings and accessories

## **Building Location:**

• Swindon