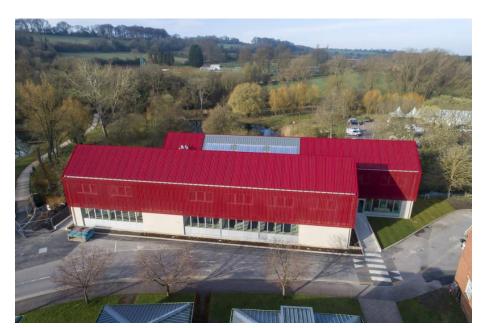

## **APL Case Study**

**Project: Innovation Centre, Marlborough College** 

Date: 2020

## Background:

- APL were specified by the architect at an early stage in the project, providing a number of samples with different perforations and in different colours
- APL's engineering team designed a bespoke aluminium sub-frame to minimise any window obstruction

## Systems:

- 1,600m² of AP45HR-Airwall™ perforated profile in aluminium with a Class 2 PPC coating to both sides
- Bespoke-design APL aluminium sub-frame coloured-matched to the Airwall™
- All fixings and accessories

## **Building Location:**

• Swindon