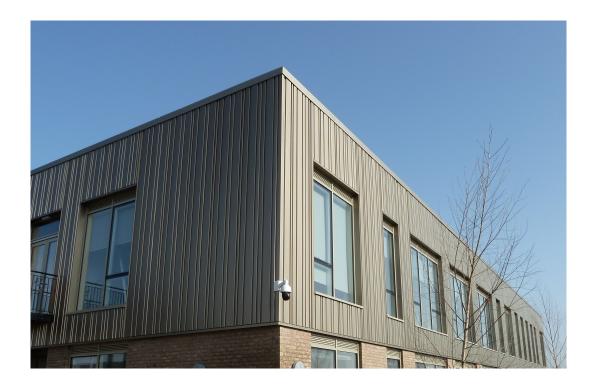

## Project: Greenlaw Business Centre Date: 2018

Background:

- APL were involved from an early stage with the architects, providing design and costing advice throughout the tendering process
- APL's strong supplier relationships ensured that long-lead items were all delivered to the project timeframes
- APL's design expertise enabled a bespoke profile to be created to meet the architects vision and inhouse fabrication capability upto 6m in length resulted in single-length profiles and flashings

Systems:

- 1,000m<sup>2</sup> of Newton-range custom bespoke in aluminium with an anodised-bronze coating
- 850m<sup>2</sup> of AP6ZS factory-produced standing-seam built-up system
- APL Tritherm<sup>™</sup> GALV support system onto SFS
- LB4 live louvre system
- All flashings, fixings and accessories