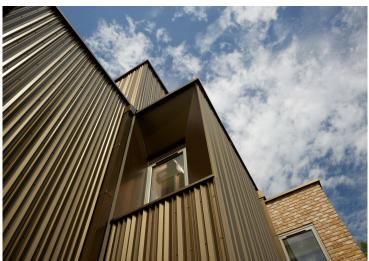

## Background:

- APL were involved from an early stage with the architects, designing a custom profile to meet the architects vision
- APL's strong relationship with a range of suppliers enabled the client to have a large range of colours available and settled on an anodised-bronze

## Systems:

- 450m² of Oxford-range custom bespoke in aluminium with a PPC coating in an anodised-look bronze
- All cappings, flshings and bespoke window surrounds
- All fixings and accessories