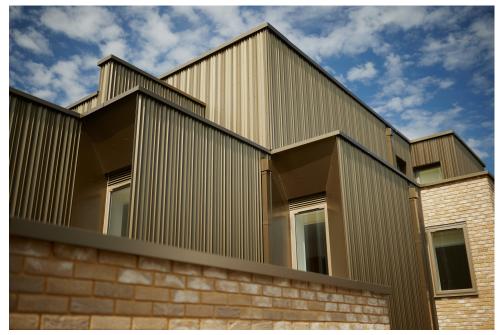

## Background:

- APL were involved from an early stage with the architects, designing a custom profile to meet the architects vision
- APL's strong relationship with a range of suppliers enabled the client to have a large range of colours available and settled on an anodised-bronze

## Systems:

- 450m² of Oxford-range custom bespoke in aluminium with a PPC coating in an anodised-look bronze
- All cappings, flshings and bespoke window surrounds
- All fixings and accessories