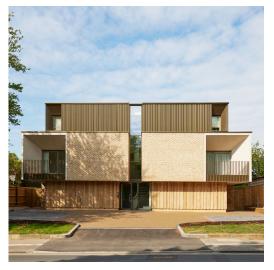

## Background:

- APL were involved from an early stage with the architects, designing a custom profile to meet the architects vision
- APL's strong relationship with a range of suppliers enabled the client to have a large range of colours available and settled on an anodised-bronze

## Systems:

- 450m² of Oxford-range custom bespoke in aluminium with a PPC coating in an anodised-look bronze
- All cappings, flshings and bespoke window surrounds
- All fixings and accessories

## **Building Location:**

Oxford