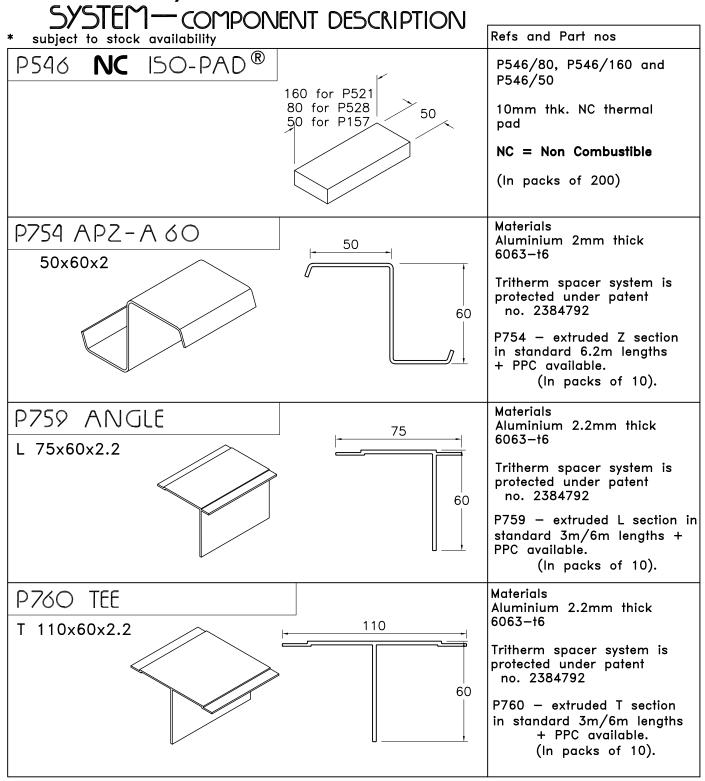

| ALUMINIUM | PR | OFILE        |
|-----------|----|--------------|
| 2014      |    | Sheet        |
| CI/SfB    |    | 85.a.6<br>1a |
| 27 Nh2    |    | l Pi         |

RAINSCREEN/SOFFIT PANEL SUPPORT FRAMING
SYSTEM—COMPONENT DESCRIPTION

RAINSCREEN/SOFFIT PANEL SUPPORT FRAMING
SYSTEM—COMPONENT DESCRIPTION

Please note that all dimensions and thicknesses are nominal as coated and/or as finished, and are subject to coil and manufacturing tolerances.