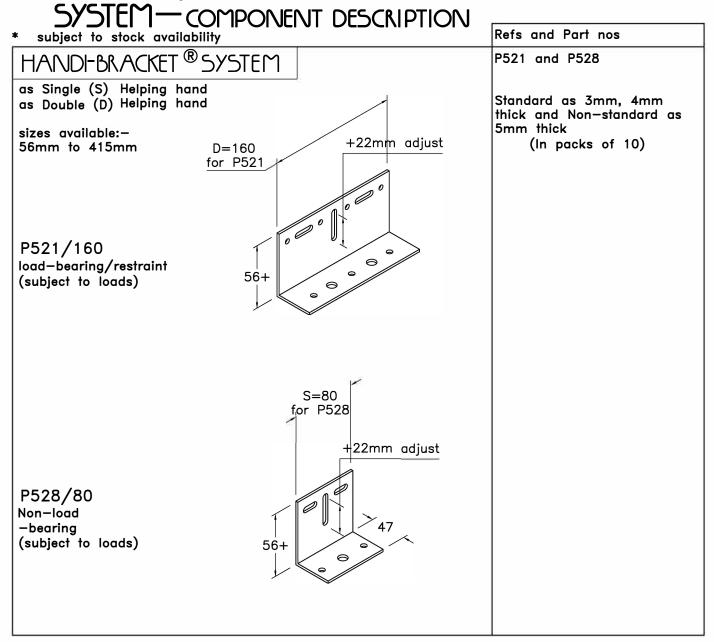

| ALUMINIUM | PR | OFILE        |
|-----------|----|--------------|
| 2014      |    | Sheet        |
| CI/SfB    |    | 85.a.6<br>1a |
| 27 Nh2    |    | l Pi         |

RAINSCREEN/SOFFIT PANEL SUPPORT FRAMING
SYSTEM—COMPONENT DESCRIPTION

RAINSCREEN/SOFFIT PANEL SUPPORT FRAMING
SYSTEM—COMPONENT DESCRIPTION

Please note that all dimensions and thicknesses are nominal as coated and/or as finished, and are subject to coil and manufacturing tolerances.