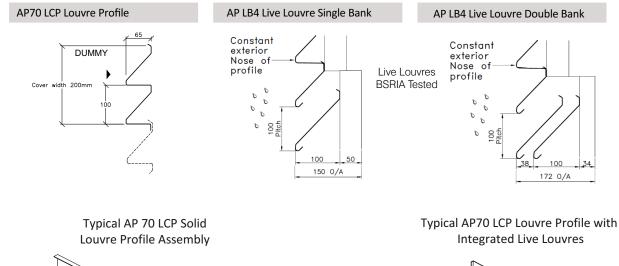

#### **APL AP70 Louvre Profile & Integrated Live Louvres**

AP70LCP is our 'louvre' profile to match traditional operating louvres. Available roll formed in lengths up to 10 metres long, it provides a more economic solution than standard traditional louvre systems with blanking plates.

Our 'Live Louvre' systems match and integrate fully with the profiled louvre, single or double bank, and provides approximately 50% free inlet area and installed onto a bespoke matching mullion. Available in aluminium, steel and Cor-Ten, they can be supplied in a wide choice of finishes and colours.

- Exclusive profile shape to create a traditional louvre appearance
- Available with fully integrated 'live louvres' as Single and/or Double Bank types
- Roll formed in lengths up to 10m for less joints and very accurate profiles
- Available in Aluminium, steel and Cor-Ten
- Available perforated as an alternative economic option to live louvres
- Available as a fire-resistance rated insulated system assembly when combined with APL Tritherm<sup>™</sup> Spacer System, with simple system upgrades for improved fire resistance performance
- A1 or A2 non-combustible fire-rated materials as standard
- Available in PPC, Armacoil<sup>™</sup> HDP, Anodised, APL PUF, PRISMA and LG finishes
- Up to 40 year warranty available on both the coating and the substrate, including for marine environments
- Can be laid both horizontally and vertically
- Live Louvres BSRIA tested (LB4 only)
- System constructions available onto APL StrongBak<sup>™</sup>, cladding rails, SFS and blockwork