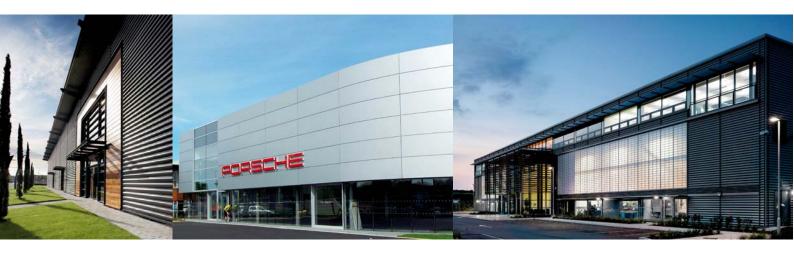

#### **APL AP70 Louvre Profile & Integrated Live Louvres**

AP70LCP is our 'louvre' profile to match traditional operating louvres. Available roll formed in lengths up to 10 metres long, it provides a more economic solution than standard traditional louvre systems with blanking plates.

Our 'Live Louvre' systems match and integrate fully with the profiled louvre, single or double bank, and provides approximately 50% free inlet area and installed onto a bespoke matching mullion. Available in aluminium, steel and Cor-Ten, they can be supplied in a wide choice of finishes and colours.

- Exclusive profile shape to create a traditional louvre appearance
- Available with fully integrated 'live louvres' as Single and/or Double Bank types
- Roll formed in lengths up to 10m for less joints and very accurate profiles
- Available in Aluminium, steel and Cor-Ten
- Available perforated as an alternative economic option to live louvres
- Available as a fire-resistance rated insulated system assembly when combined with APL Tritherm<sup>™</sup> Spacer System, with simple system upgrades for improved fire resistance performance
- A1 or A2 non-combustible fire-rated materials as standard
- Available in PPC, Armacoil<sup>™</sup> HDP, Anodised, APL PUF, PRISMA and LG finishes
- Up to 40 year warranty available on both the coating and the substrate, including for marine environments
- Can be laid both horizontally and vertically
- Live Louvres BSRIA tested (LB4 only)
- System constructions available onto APL StrongBak<sup>™</sup>, cladding rails, SFS and blockwork