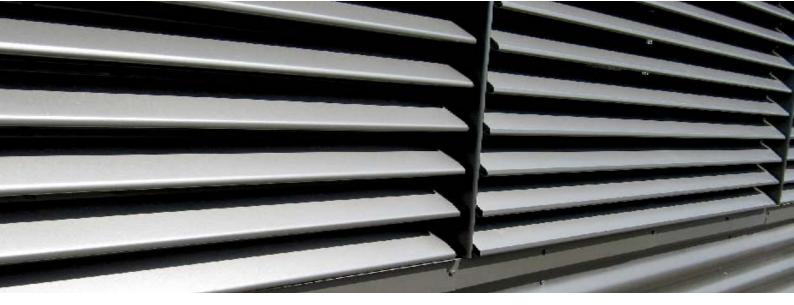

#### **APL AP70 Louvre Profile & Integrated Live Louvres**

AP70LCP is our 'louvre' profile to match traditional operating louvres. Available roll formed in lengths up to 10 metres long, it provides a more economic solution than standard traditional louvre systems with blanking plates.

Our 'Live Louvre' systems match and integrate fully with the profiled louvre, single or double bank, and provides approximately 50% free inlet area and installed onto a bespoke matching mullion. Available in aluminium, steel and Cor-Ten, they can be supplied in a wide choice of finishes and colours.

- Exclusive profile shape to create a traditional louvre appearance
- Available with fully integrated 'live louvres' as Single and/or Double Bank types
- Roll formed in lengths up to 10m for less joints and very accurate profiles
- Available in Aluminium, steel and Cor-Ten
- Available perforated as an alternative economic option to live louvres
- Available as a fire-resistance rated insulated system assembly when combined with APL Tritherm<sup>™</sup> Spacer System, with simple system upgrades for improved fire resistance performance
- A1 or A2 non-combustible fire-rated materials as standard
- Available in PPC, Armacoil<sup>™</sup> HDP, Anodised, APL PUF, PRISMA and LG finishes
- Up to 40 year warranty available on both the coating and the substrate, including for marine environments
- Can be laid both horizontally and vertically
- Live Louvres BSRIA tested (LB4 only)
- System constructions available onto APL StrongBak<sup>™</sup>, cladding rails, SFS and blockwork