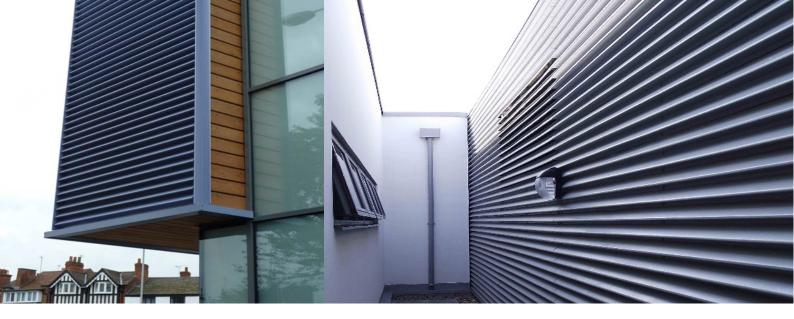

#### **APL AP70 Louvre Profile & Integrated Live Louvres**

AP70LCP is our 'louvre' profile to match traditional operating louvres. Available roll formed in lengths up to 10 metres long, it provides a more economic solution than standard traditional louvre systems with blanking plates.

Our 'Live Louvre' systems match and integrate fully with the profiled louvre, single or double bank, and provides approximately 50% free inlet area and installed onto a bespoke matching mullion. Available in aluminium, steel and Cor-Ten, they can be supplied in a wide choice of finishes and colours.

- Exclusive profile shape to create a traditional louvre appearance
- Available with fully integrated 'live louvres' as Single and/or Double Bank types
- Roll formed in lengths up to 10m for less joints and very accurate profiles
- Available in Aluminium, steel and Cor-Ten
- Available perforated as an alternative economic option to live louvres
- Available as a fire-resistance rated insulated system assembly when combined with APL Tritherm<sup>™</sup> Spacer System, with simple system upgrades for improved fire resistance performance
- A1 or A2 non-combustible fire-rated materials as standard
- Available in PPC, Armacoil<sup>™</sup> HDP, Anodised, APL PUF, PRISMA and LG finishes
- Up to 40 year warranty available on both the coating and the substrate, including for marine environments
- Can be laid both horizontally and vertically
- Live Louvres BSRIA tested (LB4 only)
- System constructions available onto APL StrongBak<sup>™</sup>, cladding rails, SFS and blockwork