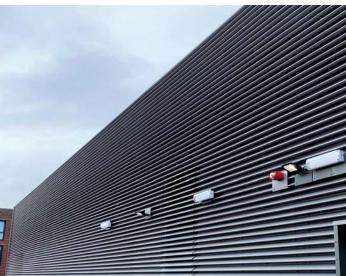

#### **APL AP70 Louvre Profile & Integrated Live Louvres**

AP70LCP is our 'louvre' profile to match traditional operating louvres. Available roll formed in lengths up to 10 metres long, it provides a more economic solution than standard traditional louvre systems with blanking plates.

Our 'Live Louvre' systems match and integrate fully with the profiled louvre, single or double bank, and provides approximately 50% free inlet area and installed onto a bespoke matching mullion. Available in aluminium, steel and Cor-Ten, they can be supplied in a wide choice of finishes and colours.

- Exclusive profile shape to create a traditional louvre appearance
- Available with fully integrated 'live louvres' as Single and/or Double Bank types
- Roll formed in lengths up to 10m for less joints and very accurate profiles
- Available in Aluminium, steel and Cor-Ten
- Available perforated as an alternative economic option to live louvres
- Available as a fire-resistance rated insulated system assembly when combined with APL Tritherm<sup>™</sup> Spacer System, with simple system upgrades for improved fire resistance performance
- A1 or A2 non-combustible fire-rated materials as standard
- Available in PPC, Armacoil<sup>™</sup> HDP, Anodised, APL PUF, PRISMA and LG finishes
- Up to 40 year warranty available on both the coating and the substrate, including for marine environments
- Can be laid both horizontally and vertically
- Live Louvres BSRIA tested (LB4 only)
- System constructions available onto APL StrongBak<sup>™</sup>, cladding rails, SFS and blockwork