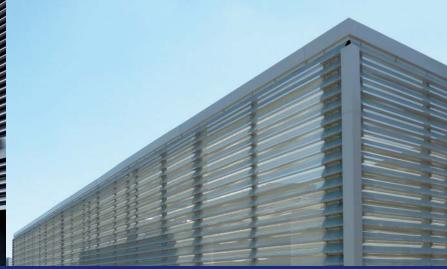

#### **APL AP70 Louvre Profile & Integrated Live Louvres**

AP70LCP is our 'louvre' profile to match traditional operating louvres. Available roll formed in lengths up to 10 metres long, it provides a more economic solution than standard traditional louvre systems with blanking plates.

Our 'Live Louvre' systems match and integrate fully with the profiled louvre, single or double bank, and provides approximately 50% free inlet area and installed onto a bespoke matching mullion. Available in aluminium, steel and Cor-Ten, they can be supplied in a wide choice of finishes and colours.

- Exclusive profile shape to create a traditional louvre appearance
- Available with fully integrated 'live louvres' as Single and/or Double Bank types
- Roll formed in lengths up to 10m for less joints and very accurate profiles
- Available in Aluminium, steel and Cor-Ten
- Available perforated as an alternative economic option to live louvres
- Available as a fire-resistance rated insulated system assembly when combined with APL Tritherm<sup>™</sup> Spacer System, with simple system upgrades for improved fire resistance performance
- A1 or A2 non-combustible fire-rated materials as standard
- Available in PPC, Armacoil<sup>™</sup> HDP, Anodised, APL PUF, PRISMA and LG finishes
- Up to 40 year warranty available on both the coating and the substrate, including for marine environments
- Can be laid both horizontally and vertically
- Live Louvres BSRIA tested (LB4 only)
- System constructions available onto APL StrongBak<sup>™</sup>, cladding rails, SFS and blockwork