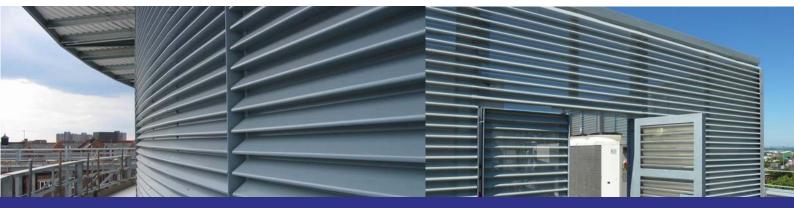

#### **APL AP70 Louvre Profile & Integrated Live Louvres**

AP70LCP is our 'louvre' profile to match traditional operating louvres. Available roll formed in lengths up to 10 metres long, it provides a more economic solution than standard traditional louvre systems with blanking plates.

Our 'Live Louvre' systems match and integrate fully with the profiled louvre, single or double bank, and provides approximately 50% free inlet area and installed onto a bespoke matching mullion. Available in aluminium, steel and Cor-Ten, they can be supplied in a wide choice of finishes and colours.