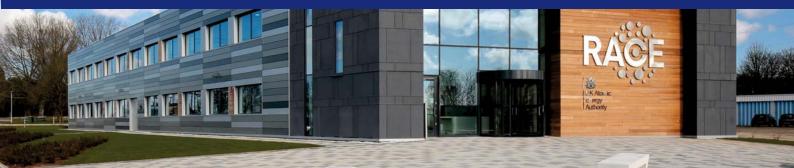

#### **APL AP70 Louvre Profile & Integrated Live Louvres**

AP70LCP is our 'louvre' profile to match traditional operating louvres. Available roll formed in lengths up to 10 metres long, it provides a more economic solution than standard traditional louvre systems with blanking plates.

Our 'Live Louvre' systems match and integrate fully with the profiled louvre, single or double bank, and provides approximately 50% free inlet area and installed onto a bespoke matching mullion. Available in aluminium, steel and Cor-Ten, they can be supplied in a wide choice of finishes and colours.

- Exclusive profile shape to create a traditional louvre appearance
- Available with fully integrated 'live louvres' as Single and/or Double Bank types
- Roll formed in lengths up to 10m for less joints and very accurate profiles
- Available in Aluminium, steel and Cor-Ten
- Available perforated as an alternative economic option to live louvres
- Available as a fire-resistance rated insulated system assembly when combined with APL Tritherm<sup>™</sup> Spacer System, with simple system upgrades for improved fire resistance performance
- A1 or A2 non-combustible fire-rated materials as standard
- Available in PPC, Armacoil<sup>™</sup> HDP, Anodised, APL PUF, PRISMA and LG finishes
- Up to 40 year warranty available on both the coating and the substrate, including for marine environments
- Can be laid both horizontally and vertically
- Live Louvres BSRIA tested (LB4 only)
- System constructions available onto APL StrongBak<sup>™</sup>, cladding rails, SFS and blockwork