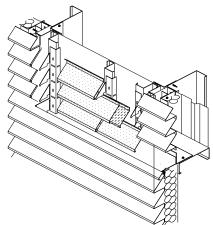

#### **APL AP70 Louvre Profile & Integrated Live Louvres**

AP70LCP is our 'louvre' profile to match traditional operating louvres. Available roll formed in lengths up to 10 metres long, it provides a more economic solution than standard traditional louvre systems with blanking plates.

Our 'Live Louvre' systems match and integrate fully with the profiled louvre, single or double bank, and provides approximately 50% free inlet area and installed onto a bespoke matching mullion. Available in aluminium, steel and Cor-Ten, they can be supplied in a wide choice of finishes and colours.

- Exclusive profile shape to create a traditional louvre appearance
- Available with fully integrated 'live louvres' as Single and/or Double Bank types
- Roll formed in lengths up to 10m for less joints and very accurate profiles
- Available in Aluminium, steel and Cor-Ten
- Available perforated as an alternative economic option to live louvres
- Available as a fire-resistance rated insulated system assembly when combined with APL Tritherm<sup>™</sup> Spacer System, with simple system upgrades for improved fire resistance performance
- A1 or A2 non-combustible fire-rated materials as standard
- Available in PPC, Armacoil<sup>™</sup> HDP, Anodised, APL PUF, PRISMA and LG finishes
- Up to 40 year warranty available on both the coating and the substrate, including for marine environments
- Can be laid both horizontally and vertically
- Live Louvres BSRIA tested (LB4 only)
- System constructions available onto APL StrongBak<sup>™</sup>, cladding rails, SFS and blockwork