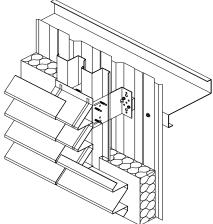

#### **APL AP70 Louvre Profile & Integrated Live Louvres**

AP70LCP is our 'louvre' profile to match traditional operating louvres. Available roll formed in lengths up to 10 metres long, it provides a more economic solution than standard traditional louvre systems with blanking plates.

Our 'Live Louvre' systems match and integrate fully with the profiled louvre, single or double bank, and provides approximately 50% free inlet area and installed onto a bespoke matching mullion. Available in aluminium, steel and Cor-Ten, they can be supplied in a wide choice of finishes and colours.

- Exclusive profile shape to create a traditional louvre appearance
- Available with fully integrated 'live louvres' as Single and/or Double Bank types
- Roll formed in lengths up to 10m for less joints and very accurate profiles
- Available in Aluminium, steel and Cor-Ten
- Available perforated as an alternative economic option to live louvres
- Available as a fire-resistance rated insulated system assembly when combined with APL Tritherm<sup>™</sup> Spacer System, with simple system upgrades for improved fire resistance performance
- A1 or A2 non-combustible fire-rated materials as standard
- Available in PPC, Armacoil<sup>™</sup> HDP, Anodised, APL PUF, PRISMA and LG finishes
- Up to 40 year warranty available on both the coating and the substrate, including for marine environments
- Can be laid both horizontally and vertically
- Live Louvres BSRIA tested (LB4 only)
- System constructions available onto APL StrongBak<sup>™</sup>, cladding rails, SFS and blockwork